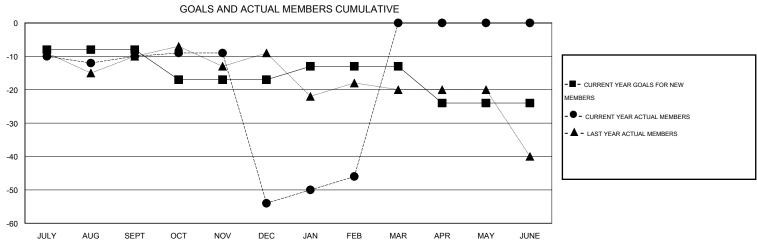

## GMT: ED LECIUS LOCATION NEW YORK GMT CA 1

|               |                  | Clubs             |                  |                  | Members               |                    |                                     |                    |                  |  |
|---------------|------------------|-------------------|------------------|------------------|-----------------------|--------------------|-------------------------------------|--------------------|------------------|--|
|               | RESU             | LTS FOR 2014-2015 | i                |                  | RESULTS FOR 2014-2015 |                    |                                     |                    |                  |  |
| QUARTER       | NEW CLUB<br>GOAL | NEW CLUBS         | DROPPED<br>CLUBS | NET<br>GAIN/LOSS | QUARTER               | NEW MEMBER<br>GOAL | CHARTER AND<br>NEW MEMBERS<br>ADDED | DROPPED<br>MEMBERS | NET<br>GAIN/LOSS |  |
| JULY/AUG/SEPT | 0                | 0                 | 0                | 0                | JULY/AUG/SEPT         | -8                 | 19                                  | 29                 | -10              |  |
| OCT/NOV/DEC   | 0                | 0                 | 1                | -1               | OCT/NOV/DEC           | -9                 | 16                                  | 60                 | -44              |  |
| JAN/FEB/MAR   | 0                | 0                 | 0                | 0                | JAN/FEB/MAR           | 4                  | 11                                  | 3                  | 8                |  |
| APR/MAY/JUNE  | 0                | 0                 | 0                | 0                | APR/MAY/JUNE          | -11                | 0                                   | 0                  | 0                |  |